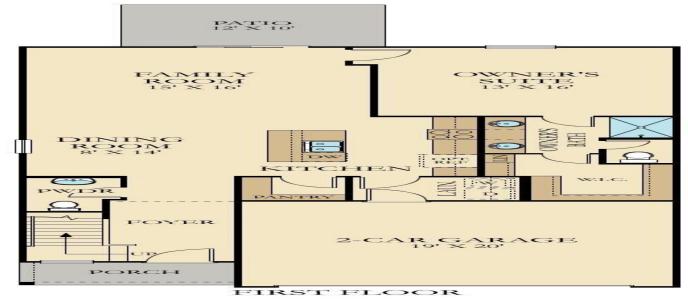

## Description

The Columbia is an open floorplan with a master on the first floor. The kitchen is accented with a large center island with plenty of counter space. The cabinets are white with beautiful granite countertops. The main space has vinyl downstairs, and carpet in the bedrooms. The family room is spacious and overlooks the backyard space with a covered porch. The master overlooks the backyard with access to the main space of the home. The upstairs loft is spacious and has 4 bedrooms for a growing family