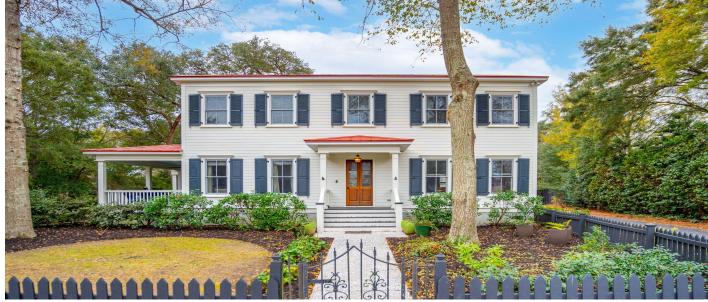

## Description

Back on market due to buyer being unsuccessful with selling their existing home. Welcome to 305 N Civitas, a stunning home nestled on nearly a 1/2 acre corner lot, and only steps away from I'On subdivision. This spacious home features a 3200 sq. ft. main house with soaring 10-foot ceilings and beautiful heart pine floors throughout. The thoughtfully designed floor plan includes a well-appointed kitchen with quartz countertops & stainless-steel appliances, and luxurious primary bedroom suite on the first floor, complete with a walk-in shower, clawfoot tub, walk-in closet, and direct access to a screened-in porch.Upstairs, you'll find 3 additional generously sized bedrooms, & 2 full bathrooms. In 2020, a detached garage with a 380 sq. ft.finished room over the garage (FROG) was added with full bathroom, offering versatile additional living space that can be used as guest suite, home office, or a creative retreat. This home has been meticulously cared for, with a complete repainting of the exterior within the past couple of months. Have a boat & trailer? No problem. The Braemore subdivision allows parking on the property, as long as it is located between the rear corner of the garage or house and the rear lot line. Located in "X" Flood Zone. 305 N. Civitas offers convenience to all that Mt. Pleasant has to offer, along with ease of access to downtown Charleston. Come tour this home today!