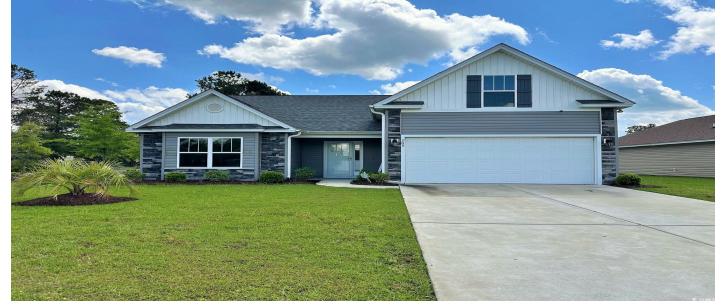

#### Price - \$321,000

| Bedrooms | Baths | SqFt | Lot Size | Year Built | DOM     |
|----------|-------|------|----------|------------|---------|
| 4        | 3     | 1793 | 0.1700   | 2021       | 83 Days |

#### Style

Ranch

#### Description

This charming and spacious two-story home is situated just two miles from downtown Conway, SC. The kitchen features Shaker-style cabinets with crown molding and sleek granite countertops. The living room, foyer, hallway, and all first-floor bedrooms are finished with durable LVP flooring. The second floor offers a fourth bedroom with a walk-in closet and a full bathroom. Enjoy outdoor activities on the covered rear porch. The home boasts a stone front and a finished two-car garage. Additional amenities include TAEXX pest control tubing and an irrigation system for the lawn. \*All measurements are approximate. Buyers are responsible for verification. \*Refrigerator, Furniture and wall decor is not included in the asking price and will be removed by the seller.