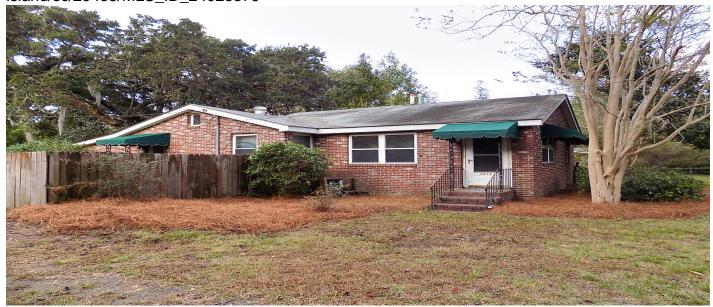

# 3034 Maybank Highway, Johns Island, 29455, SC

https://searchrealestate.co/properties/3034-maybank-highway/johns-island/sc/29455/MLS\_ID\_24028379

#### **Description**

Investment Opportunity! 1 story brick ranch on Maybank Hwy zoned "Limited Commercial." Located in the thriving "Maybank Corridor" this area has experienced tremendous growth over the last few years and this property is poised perfectly in the heart of it all! Fantastic location close to thriving Johns Island restaurants such as Wild Olive, Low Tide Brewing and The Royal Tern. Only 20 mins to Kiawah/Seabrook or Folly Beach & only 15 mins to Downtown. Property features a recently updated kitchen + 2 bedrooms, 1 full bathroom, 1 bonus room, dining room and a den. Property also features recent updates including a new roof (2018) and a new HVAC (2020). The backyard features a sizeable fenced-in backyard + the property line extends well past the back of the fence allowing for additional space. Being that it's zoned limited commercial provides plenty of flexibility allowing new owner to continue use as a residence or residential rental property or pursue a commercial application, whichever you desire on your timeline. Both are there as options ... Either way 3034 Maybank Hwy has got you covered! Location, corridor growth and highly visible commercial space make this property a must see! Book your showing today!