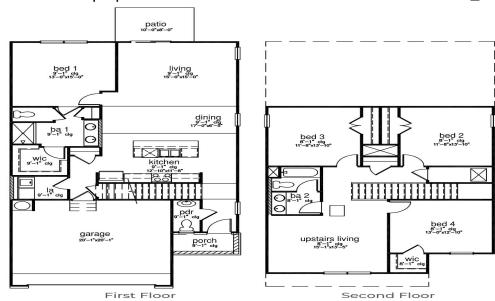

# **Description**

READY THIS FALL! This homesite is back-to-back with an adjacent home. Hillcrest is tucked away in a quiet, true Lowcountry environment, tucked away from the hustle and bustle of the city. Conveniently located off Highway 17, this community gives direct access to everything that makes Charleston such a great place to live! Here you are, just 15 minutes to John's Island, 20 minutes to West Ashley, close to the airport and just minutes from the incredible beach town of Edisto! On days when you're not at the beach, enjoy Hillcrest's beautiful amenities like its resort style pool and open-air clubhouse!The MANNING floorplan features a large open living and dining space and a first floor owner's suite with a double bowl vanity and a spacious walk-in closet. The second floor includes three secondary bedrooms, loft, and a versatile upstairs living space. Photos are a depiction of a similar home. All new homes will include D.R. Horton's Home is Connected® package, an industry leading suite of smart home products that keeps homeowners connected with the people and place they value the most. This technology allows homeowners to monitor and control their home from the couch or across the globe. Products include touchscreen interface, video doorbell, front door light, z-wave t-stat, keyless door lock all controlled by included Alexa Dot and smartphone app with voice! \*Square footage dimensions are approximate. \*The photos you see here are for illustration purposes only, interior and exterior features, options, colors and selections will differ. Please reach out to sales agent for options.