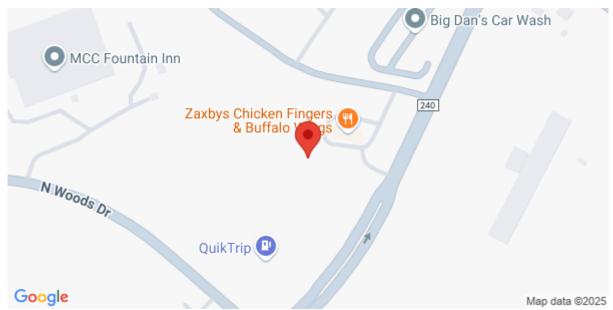

rmet kitchen, featuring a large island, is ideal for preparing delicious meals. The dining room, which opens to an optional covered porch, provides a lovely setting for meals. The first-floor owner's suite is a luxurious retreat, complete with a dual-vanity bath and a spacious walk-in closet. A versatile flex room can serve as an office or play area. Upstairs, three bedrooms share a hall bath and lead to a cozy loft. For additional space and style, consider finishing the basement. Welcome to The Greenwood, your new home.

## **SEE THIS PROPERTY**



## **James Schiller**

Realtor, Brand Name Real Estate

Phone: 18434788061

Email: jameseschiller@gmail.com

## **Check On Site**



https://searchrealestate.co/properties/303-nearside-drive/fountain-inn/sc/29644/MLS\_ID\_1557576

## Location



303 Nearside Drive, Fountain Inn, 29644, SC