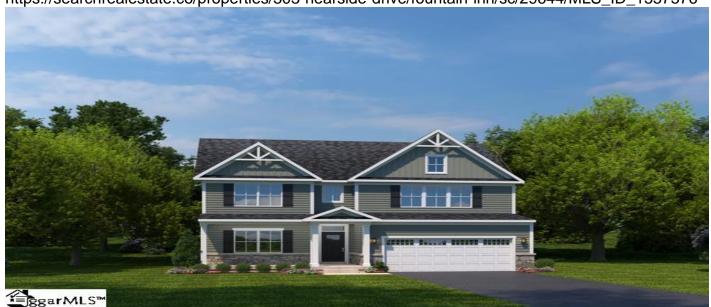

# 303 Nearside Drive, Fountain Inn, 29644, SC

https://searchrealestate.co/properties/303-nearside-drive/fountain-inn/sc/29644/MLS\_ID\_1557576

## Price - \$386,990

| Bedrooms | Baths | Half Baths | SqFt | Lot Size | DOM     |
|----------|-------|------------|------|----------|---------|
| 4        | 2     | 1          | 2799 | 0.1500   | 53 Days |

## **Description**

Discover The Greenwood, a single-family home designed for both style and convenience. With a 2-to 3-car garage, this home provides ample space for your vehicles. The great room is perfect for gathering with friends and family, while the gourmet kitchen, featuring a large island, is ideal for preparing delicious meals. The dining room, which opens to an optional covered porch, provides a lovely setting for meals. The first-floor owner's suite is a luxurious retreat, complete with a dual-vanity bath and a spacious walk-in closet. A versatile flex room can serve as an office or play area. Upstairs, three bedrooms share a hall bath and lead to a cozy loft. For additional space and style, consider finishing the basement. Welcome to The Greenwood, your new home.