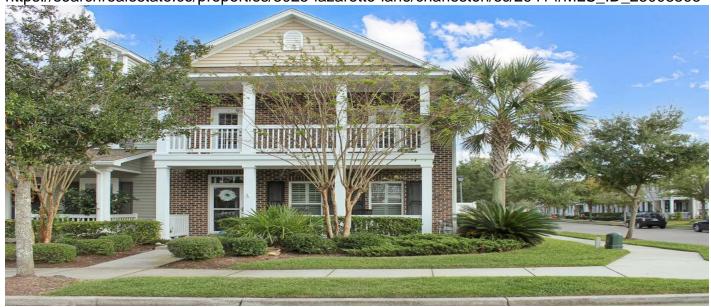

# 3025 Lazarette Lane, Charleston, 29414, SC

https://searchrealestate.co/properties/3025-lazarette-lane/charleston/sc/29414/MLS\_ID\_25008595

## **Description**

Attractive, two story end unit townhouse . The semi-open concept maximizes the living space while maintaining traditional appeal . Extra windows provide a light and bright feeling throughout . The tall ceilings , flooring, upgraded molding and brick accent wall are among the most noticeable upgrades as you step into the home. The kitchen features upgraded lighting , stainless steel appliances and a textured backsplash . Off of the kitchen is a flex room that could be used for multiple purposes. Downstairs laundry and half bath are located off of the kitchen as well. Outside boasts a covered walkway to the garage and patio ,along with a large porch on both the first and second floor. There are three good sized bedrooms upstairs including the primary. The tray ceiling and oversized tile shower are key features in the primary suite .