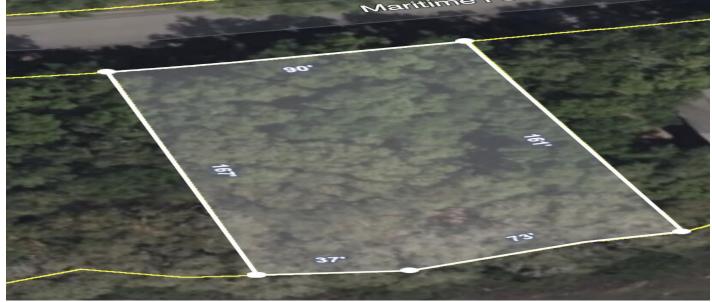

## Price - \$999,999

Lot Size DOM

0.3900 167 Days

## Description

Rare opportunity to own one of the few remaining waterfront lots in Kiawah River Estates. This beautiful .39 acre lot has an abundance of live oaks that will frame your new home with that low country feel. Kiawah River estates is a gated private community with a clubhouse, tennis courts, pickleball courts, community pool and a dockside park that is ideal for crabbing and Kayaking the Kiawah River. Property owners in Kiawah River Estates have the exclusive opportunity to join the Kiawah Island Governors Club which is only offered to the residents of Kiawah Island and Kiawah River Estates. The Kiawah Island Governors Club boasts five signature courses, restaurants, tennis, pool, and beach access.