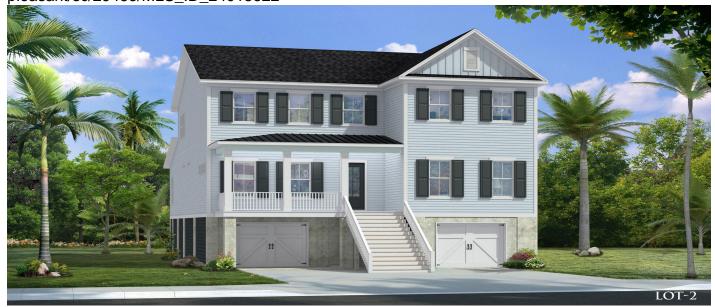

# 3016 Briley Court, Mount Pleasant, 29466, SC

https://searchrealestate.co/properties/3016-briley-court/mount-pleasant/sc/29466/MLS\_ID\_24015622

# Price - \$1,174,990

| Bedrooms | Baths | Half Baths | SqFt | Lot Size | Year Built | DOM      |
|----------|-------|------------|------|----------|------------|----------|
| 4        | 3     | 1          | 3436 | 0.3700   | 2024       | 401 Days |

# **Description**

The Rosecroft is ready for a quick closing! Agents, this one is a go and show. The Rosecroft is an excellent drive under plan with an owner's suite on the main level and open floor plan featuring 20ft ceilings in the family room! Upstairs you will find 3 bedrooms, 2 baths and a generous loft space. There are a ton of options included in the list price but not limited to: Engineered Hardwoods throughout, gourmet kitchen including upgraded full overlay cabinetry stacked to the ceiling, wood hood over the cooktop, Kitchen Aid appliance package, wet bar with under counter wine fridge and the list goes on. 3016 Briley Ct is within 1 minute of The Market at Oakland shop and approx 15 minutes to Isle of Palms Front Beach!