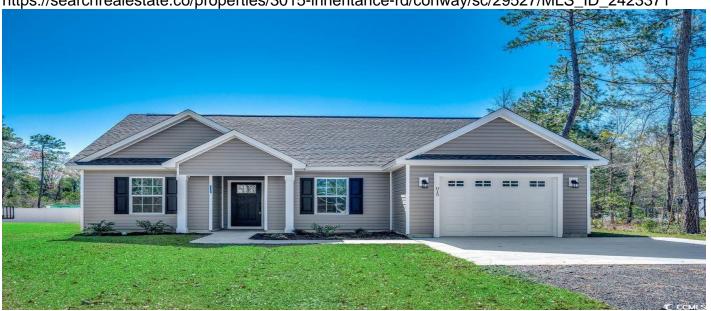

# 3015 Inheritance Rd., Conway, 29527, SC

https://searchrealestate.co/properties/3015-inheritance-rd/conway/sc/29527/MLS\_ID\_2423371

## Price - \$262,900

| Bedrooms | Baths | SqFt | Lot Size | Year Built | DOM      |
|----------|-------|------|----------|------------|----------|
| 3        | 2     | 1232 | 0.5100   | 2024       | 279 Days |

## **Description**

3 BR/ 2 BA new construction home located just a short drive all Conway has to offer. In the kitchen you will find solid surface counter tops, a breakfast bar and stainless steel appliances. LVP flooring throughout. Home is complete and ready to move in.