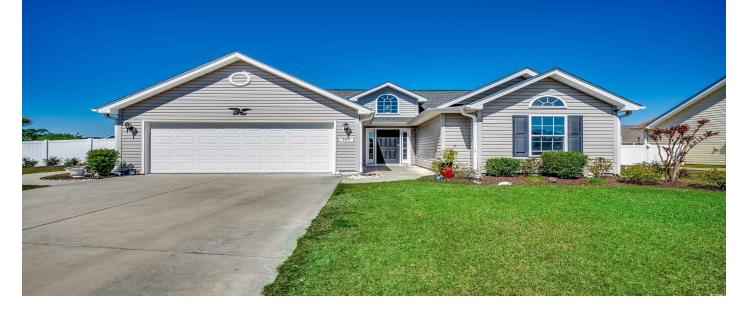

## Description

3 bedrooms (split plan) 2 baths with 2 car attached garage, fenced-in backyard with fiberglass salt water inground pool. LV with vaulted ceiling, 9x11 Carolina Room used as family room. Spacious kitchen with stainless steel appliances & 8x12 breakfast nook. Large Master bedroom with tray ceiling. LVT flooring in living space. Irrigation system on 4 zones connected to original meter. Low HOA fees includes trash pick-up. This community allows Golf Carts. Just a short distance to the Atlantic Ocean, shopping & all conveniences.