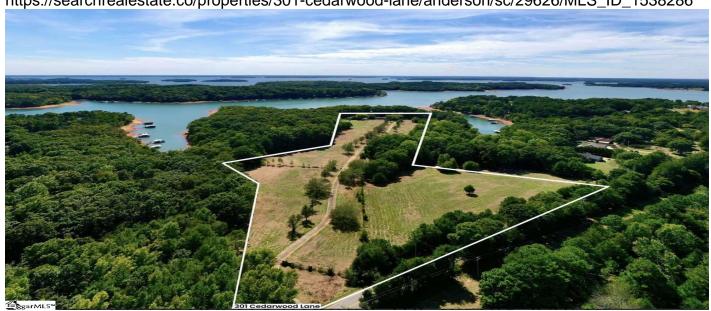

## **Description**

RARE 13+ Acre Double Peninsula Lot on Lake Hartwell with 2600' of Pristine Shoreline – The Ultimate Waterfront Opportunity! Here's your chance to own a truly rare 13+ acre double peninsula property fronting the highly sought-after shores of Lake Hartwell! With stunning water views in nearly every direction, this expansive property is ideal for a private estate, multi-family compound, or even a small lakeside neighborhood. Located just minutes from Hartwell Dam, Big Water Marina, Portman Marina, and multiple boat ramps, this property offers the perfect blend of seclusion and convenience. The serene setting is perfect for those seeking privacy, while still being close to the area's best recreational amenities. This property is located in a green zone area with a verbal from the COE for a minimum of 7 max-sized docks, providing a prime opportunity to enjoy all that Lake Hartwell has to provide. Whether you envision a luxurious private residence or a development project that fully embraces Lake Hartwell's natural beauty, this tract provides the space, privacy, and potential to create something extraordinary. Don't miss out on this once-in-a-lifetime opportunity to own one of Lake Hartwell's most desirable waterfront properties!