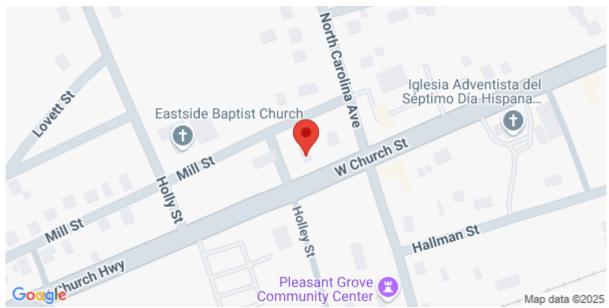

# 301 & 305 Church, Batesburg, 29006, SC

https://searchrealestate.co/properties/301-305-church/batesburg/sc/29006/MLS\_ID\_581054

Price - \$198,500

Lot Size DOM

0.7700 430 Days

# Location

301 & 305 Church, Batesburg, 29006, SC