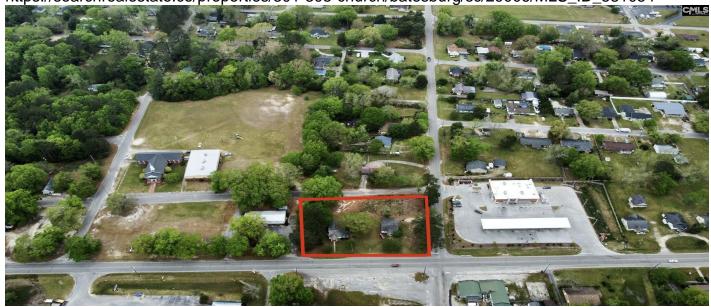

# 301 & 305 Church, Batesburg, 29006, SC

https://searchrealestate.co/properties/301-305-church/batesburg/sc/29006/MLS\_ID\_581054

Price - \$198,500

Lot Size DOM

0.7700 430 Days

# **Description**

Excellent commercial lot with a high traffic count in the heart of Batesburg-Leesville by the new Sprint Foods Convenience store. Zoned C-2 commercial. Disclaimer: CMLS has not reviewed and, therefore, does not endorse vendors who may appear in listings.

# Location

301 & 305 Church, Batesburg, 29006, SC