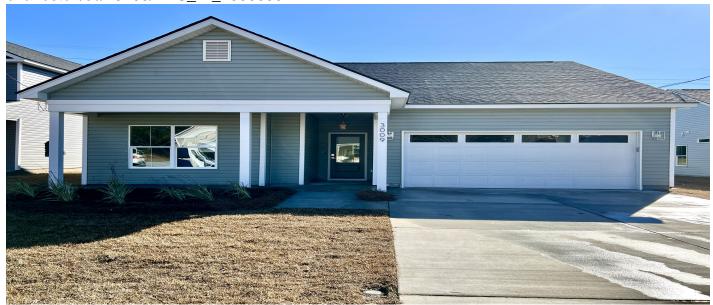

# 3009 Harvey Avenue, North Charleston, 29405, SC

https://searchrealestate.co/properties/3009-harvey-avenue/north-charleston/sc/29405/MLS\_ID\_25000804

# **Price - \$409,900**

| Bedrooms | Baths | SqFt | Lot Size | Year Built | DOM      |
|----------|-------|------|----------|------------|----------|
| 3        | 2     | 1432 | 0.1600   | 2025       | 133 Days |

# **Description**

\*\* One Story New Construction w/ 2 Car Garage and Lots of Upgrades too \*\* Granite Countertops, Shaker Cabinets, Tile in Bathrooms, Natural Gas Tankless Water Heater, Engineered Hardwoods, etc \*\* 9 Foot Ceilings Throughout \*\* Great Location Convenient to West Ashley, Park Circle and Downtown Charleston \*\* Great New Community with 7 New Homes Called Woodlawn Row \*\* Special Below Rate Financing is Available too \*\*