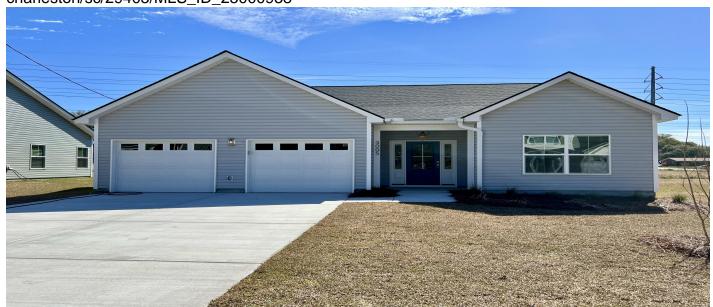

# 3005 Harvey Avenue, North Charleston, 29405, SC

https://searchrealestate.co/properties/3005-harvey-avenue/north-charleston/sc/29405/MLS\_ID\_25000938

# **Price - \$419,000**

| Bedrooms | Baths | SqFt | Lot Size | Year Built | DOM      |
|----------|-------|------|----------|------------|----------|
| 3        | 2     | 1507 | 0.2000   | 2025       | 131 Days |

# **Description**

\*\* Brand New Finished One Story Ranch with Screened Porch & Lots of Nice Upgrades \*\* Engineered Wood Floors, Tile in Bathrooms, Granite Counter tops, Stainless Appliances w/ Refrigerator included, Nice Lighting and Plumbing Fixtures, Upgraded interior doors and hardware, etc \*\* Natural Gas Tankless Navian Water Heater too \*\* Conveniently Located to Downtown, West Ashley or Park Circle \*\* Woodlaw Row is a New Small Community of 7 New Homes near the Bend entertainment venue and more \*\* Home is Nearing Completion \*\*