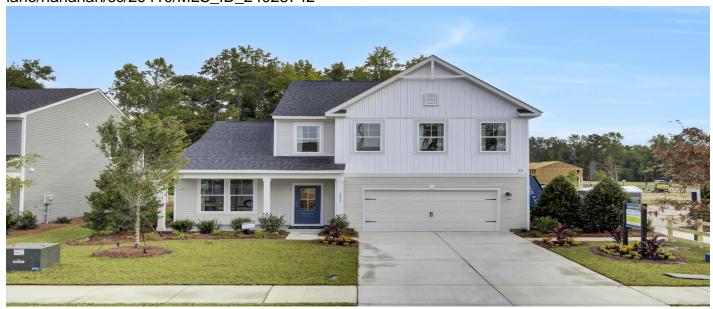

# 3002 Speckled Perch Lane, Hanahan, 29410, SC

https://searchrealestate.co/properties/3002-speckled-perchlane/hanahan/sc/29410/MLS\_ID\_24028742

# **Price - \$574,180**

| Bedrooms | Baths | SqFt | Lot Size | Year Built | DOM      |
|----------|-------|------|----------|------------|----------|
| 4        | 3     | 2455 | 0.1600   | 2024       | 189 Days |