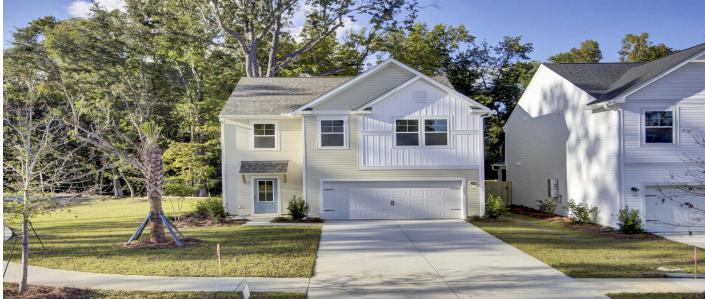

## Price - \$524,990

| Bedrooms | Baths | Half Baths | SqFt | Lot Size | Year Built | DOM      |
|----------|-------|------------|------|----------|------------|----------|
| 3        | 2     | 1          | 2325 | 0.2000   | 2025       | 243 Days |

## Description

LIVE LARGE in this modern open plan with space where you need it! Fabulous and Functional, the Tyndall offers a pocket office on main level, large family room and open kitchen overlooking eat in area, family room and backyard. Situated on lot 20 backing to a protected bald eagle preserve, this serene setting will offer you beautiful views of nature. The 2nd floor offers a luxurious primary suite with 2 WALK IN CLOSETS! No sharing a closet here and getting accused of being the "Messy" one ! The secondary bedrooms are centered around a large loft/flex room offering a 2nd family living space for TV, toys, gym equipment etc.. LIST PRICE INCLUDES ALL OPTIONS AND UPGRADES CHOSEN FOR THIS HOME