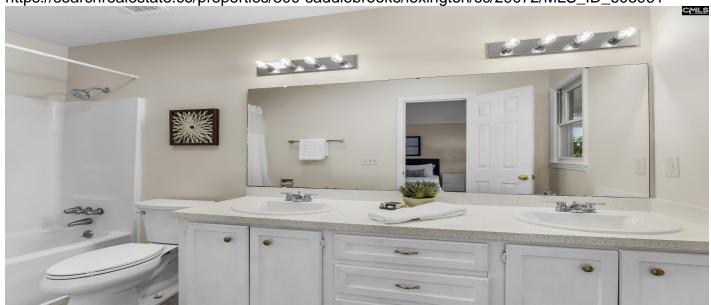

### **Description**

Beautifully updated single level home in desirable Whiteford with oversized two car garage and no HOA! Great room has vaulted ceiling, gas fireplace, built-in shelves and a wall of windows. The eat-in kitchen has tons of storage including a pantry and opens to a large screened porch overlooking the natural backyard. Home comes complete with all appliances including new refrigerator and washer and dryer. Zoned for Midway Elementary, Lakeside Middle and RiverBluff High. Disclaimer: CMLS has not reviewed and, therefore, does not endorse vendors who may appear in listings.