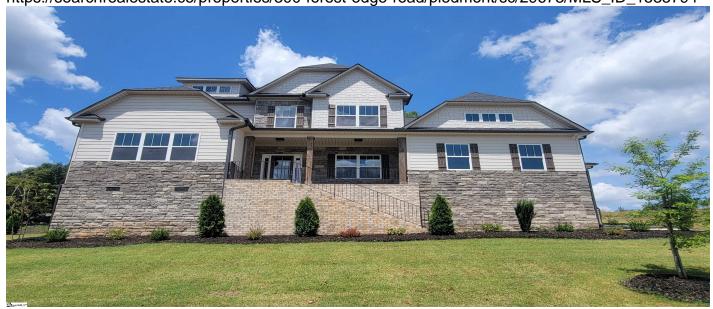

# 300 Forest Edge Road, Piedmont, 29673, SC

https://searchrealestate.co/properties/300-forest-edge-road/piedmont/sc/29673/MLS\_ID\_1535794

# **Price - \$790,990**

| Bedrooms | Baths | Half Baths | SqFt | Lot Size | Year Built | DOM      |
|----------|-------|------------|------|----------|------------|----------|
| 5        | 3     | 1          | 3999 | 0.6500   | 2024       | 333 Days |

# **Description**

Luxurious new home in the desirable NEW community, RIVER'S EDGE! The Abaco B Beautiful open floorplan with Master on Main. An upgraded chef's kitchen completes with granite counter tops, tile backsplash, 42" cabinetry with crown molding, cabinet range hood and SS Built-in appliances. 5" Hardwood flooring through-out first floor and hard wood stairs, family room includes coffered ceilings, fireplace and fireplace built-ins. Many other upgrades included in this amazing home. Home is MOVE IN READY! MOTIVATED SELLER!!