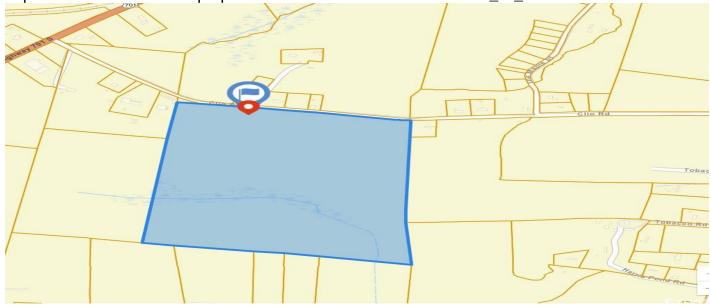

# 300 Clio Rd., Loris, 29569, SC

https://searchrealestate.co/properties/300-clio-rd/loris/sc/29569/MLS\_ID\_2504407

Price - \$1,500,000

Lot Size DOM

92.8800 118 Days

# **Description**

Estate property held by the same family for years. Beautiful looking soils and some tree buffers on the sides and back of the property. Not sure how much wetlands on the subject property but estimate at least 2/3 is uplands if not more. Great location for present or future development. New survey is in process.

# **Check On Site**

https://searchrealestate.co/properties/300-clio-rd/loris/sc/29569/MLS\_ID\_2504407

Location

300 Clio Rd., Loris, 29569, SC