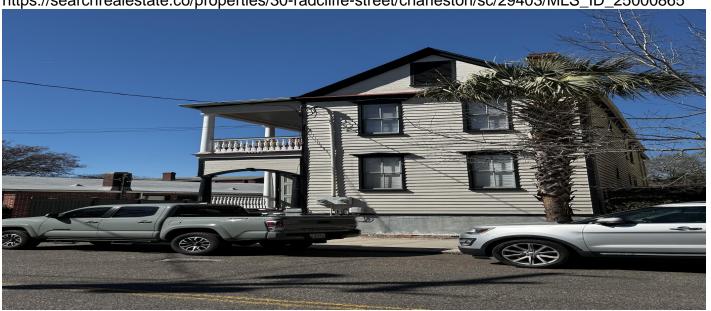

#### **Description**

Welcome to 30 Radcliffe located just two blocks away from Charleston's desired King Street restaurants and just a few blocks away from Marion Square park. A true duplex, separate electric and water meters for each unit (the property does have gas available if desired). From the street the property offers ample parking (no stack parking). You will notice the front porches each unit has, additionally there are two porches at the rear of the building. Inside each unit is roughly the same, 4 bedroom and 2 bath separated by the kitchen and living room. Of course location is what its all about, king street, College of Charleston, MUSC, and shopping/dinning/nightlife are all a short distance away.