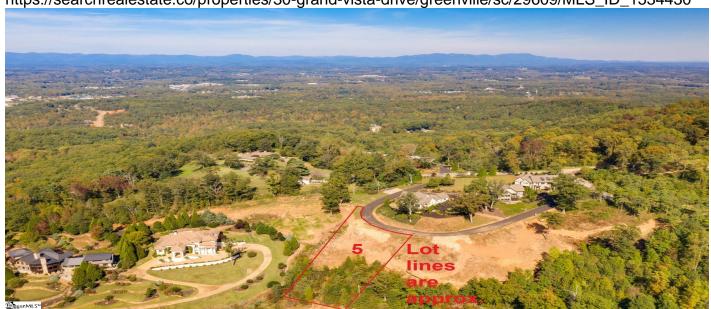

# 30 Grand Vista Drive, Greenville, 29609, SC

https://searchrealestate.co/properties/30-grand-vista-drive/greenville/sc/29609/MLS\_ID\_1534430

**Price - \$274,000** 

Lot Size DOM

0.7000 256 Days

#### **Description**

The Ridges at Paris Mountain is a GATED - LUXURY HOME COMMUNITY located LESS THAN 15 minutes to DOWNTOWN GREENVILLE.Only 19 home-sites are offered in this community with the opportunity to design your own custom, ridge-line residence. You will never get tiredof the long-range views that include Downtown Greenville, Furman University, and Spectacular Sunsets! The Ridges at Paris Mountain haspartnered with Green Valley County Club a giving you the opportunity to purchase a membership for use of amenities such as golf, tennis, swim,fitness, and more! The Ridges is a short trip to the Swamp Rabbit Trail known for bicycling, jogging, and walking. Call for a Private Tour TODAY!