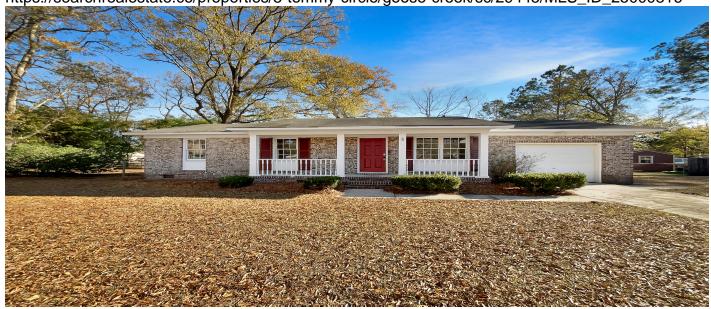

# 3 Tommy Circle, Goose Creek, 29445, SC

https://searchrealestate.co/properties/3-tommy-circle/goose-creek/sc/29445/MLS\_ID\_25000816

## **Price - \$299,000**

| Bedrooms | Baths | Half Baths | SqFt | Lot Size | Year Built | DOM      |
|----------|-------|------------|------|----------|------------|----------|
| 3        | 2     | 1          | 1770 | 0.4000   | 1972       | 131 Days |

### **Description**

Seller may consider buyer concessions if made in an offer. Welcome to your dream home, boasting a fresh interior paint job in a soothing neutral color scheme. The living room is warmed by a cozy fireplace, perfect for those chilly evenings. The kitchen, the heart of the home, features all stainless steel appliances and is beautifully accented by a stylish backsplash. A partial flooring replacement adds a touch of modernity to this charming abode. Step outside to a lovely patio, ideal for soaking up the sun or entertaining. This home is a true gem waiting for its new owner.