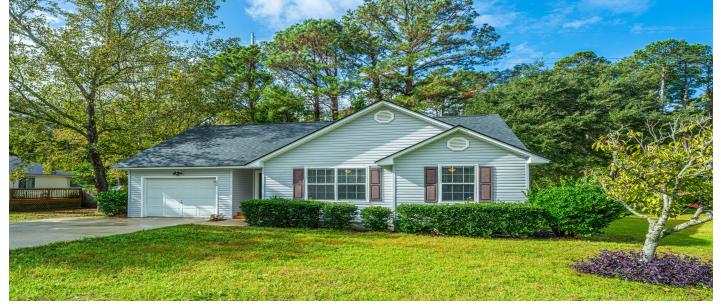

### Description

Price Reduced!! Fabulous Location, minutes from Downtown, MUSC, and minutes from Folly Beach! Updated 3 BR, 2 Ba! Vaulted Ceiling in Great Room w/Ceiling Fan, Wood Burning Fireplace, Double Skylights. Laminate Floors, Carpet in Bedrooms. Updated Kitchen includes Stainless Appliances, Smooth-top Stove, Updated Cabinets, Cabinet Tops & Hardware. Refrigerator Conveys. Bay Window Eat-in Kitchen Area with Back Deck Access. Master Suite features Walk-in Closet, Full Bath with Garden Tub. Nice size Secondary Bedrooms, Laundry Area in Hallway. Large Back Deck overlooking Wooded Yard, backing to undeveloped Wooded Area. New Roof in 2020.