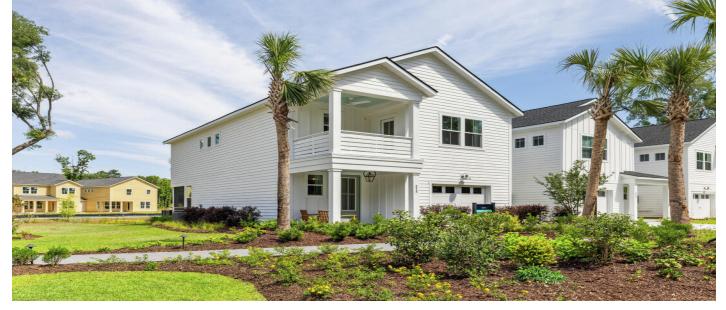

## Description

Still time to personalize at our Design Studio! The Luca Plan offers a versatile open layout with a large kitchen island, separate dining area, and a huge walk-in pantry. Relax in the cavernous primary suite with its oversized walk-in closet, impressive tray ceiling, and walk-out balcony. A screened porch, full laundry room, spacious loft, drop zone, and so much more add to the livability of this fantastic floor plan. High-end features and finishes abound, with oak stair treads, gorgeous plank flooring, stainless appliances, cement plank siding & a tankless water heater. An oversized garage is complemented by a spacious exterior storage area with lighting and electrical power. CLOSING COST INCENTIVES AVAILABLE!