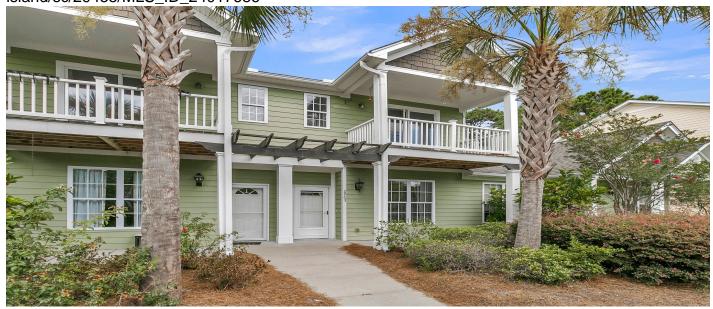

# 2963 Sweetleaf Lane, Johns Island, 29455, SC

https://searchrealestate.co/properties/2963-sweetleaf-lane/johns-island/sc/29455/MLS\_ID\_24017686

# **Price - \$407,000**

| Bedrooms | Baths | Half Baths | SqFt | Lot Size | Year Built | DOM      |
|----------|-------|------------|------|----------|------------|----------|
| 3        | 2     | 1          | 1732 | 0.0500   | 2006       | 236 Days |

# **Description**

This beautiful 3 bedroom, 2.5 bath townhome offers coastal living at it's finest! Located in the desirable master-planned community of Whitney Lake, this home features fully new painted interior and brand new stainless steel stove, microwave and dishwasher! This charming townhome boasts an open floor plan with LVP and tile on the main level. A spacious living room has an electric fireplace and direct access to the fenced outdoor patio area. The adjacent kitchen features granite countertops, white cabinetry and a separate dining room area. Upstairs you will find three spacious bedrooms with two full bathrooms. The primary suite has a private balcony, perfect for relaxing and enjoying your morning coffee. The desirable Whitney Lake community offers a 25 acre lake for fishing and kayaking, a community firepit, walking/jogging trails and a large covered dock. It conveniently located near popular Johns Island dining, shopping, and close proximity to downtown Charleston, Kiawah Island and Folly Beach. Don't miss this opportunity for your own slice of Lowcountry living! All information within is to the best of Agents knowledge but any items of importance such as square footage, schools, etc is the responsibility of Buyer and Agent to confirm.