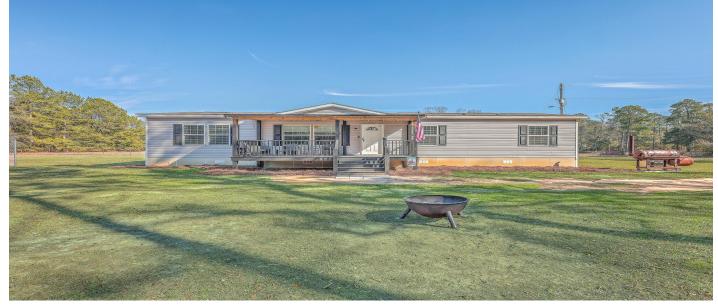

# 2953 Wolfe Creek Road, Walterboro, 29488, SC

https://searchrealestate.co/properties/2953-wolfe-creek-road/walterboro/sc/29488/MLS\_ID\_25005347

## Description

This beautiful and modern 2022 manufactured home offers the perfect blend of comfort and peace! Featuring 3 spacious bedrooms, 2 bathrooms and even a large front porch, situated on 6.47 well shaped acres in Walterboro. This property has a large pond that's perfect for watching the wildlife, or who knows, you may even be able to catch a fish. Inside the home, you'll find an open-concept living space with a modern touch, a fully-equipped kitchen with a large island, and plenty of natural light. The expansive acreage provides privacy and room to explore, making it an ideal retreat for those seeking both modern amenities and country living. Don't miss the opportunity to call this beautiful property home!