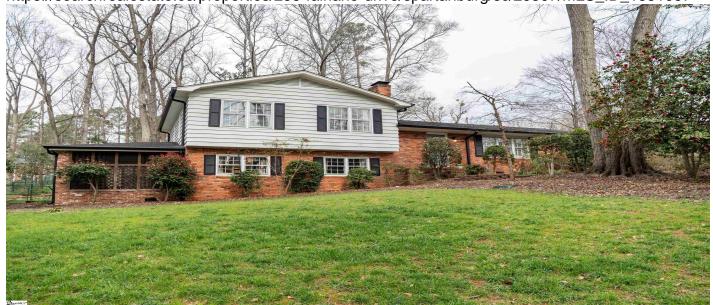

# 295 Fairlane Drive, Spartanburg, 29307, SC

https://searchrealestate.co/properties/295-fairlane-drive/spartanburg/sc/29307/MLS\_ID\_1551067

# **Description**

Nestled in a well-established neighborhood on Spartanburg's desirable east side, just outside the city limits. This charming 4-bedroom, 2.5-bath home offers a perfect blend of comfort, space, and natural beauty. Sitting on a picturesque 0.58-acre lot, the property is adorned with mature trees and shrubs, including a stately Southern magnolia. The fenced backyard provides a private retreat, complete with a deck platform ideal for grilling and entertaining. The private owner's suite downstairs is a true haven, featuring its own cozy den with a gas log fireplace and laminate flooring, a huge bedroom with a walk-in closet, and a full bath with a ceramic shower and floor. Step onto the large screened porch with a raised ceiling, where you can sip your morning coffee while listening to the birds sing. A storage area and a backyard entrance add convenience to this serene space. The main level flows seamlessly, making hosting friends and family effortless. The foyer, living room, and dining room boast beautiful original hardwood floors, while the family room offers plush carpeting and a striking cathedral ceiling. The kitchen, with its charming breakfast area, wood cabinetry, and a window overlooking the backyard, is both functional and inviting. Upstairs, you'll find three generously sized bedrooms with original hardwood floors, 1.5 baths with ceramic flooring and a tub/shower combo, a large laundry closet, and pull-down attic storage. Don't forget to ask for a list of all the updates. With its classic charm, spacious layout, and inviting outdoor spaces, this gem of a home is ready to welcome its next owners. Don't miss this rare opportunity to own a piece of Spartanburg's east side charm!