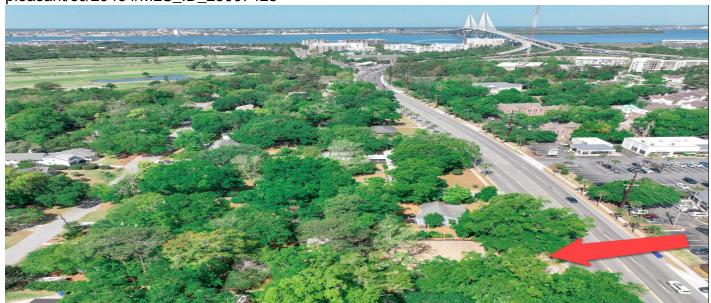

# 295 Coleman Boulevard, Mount Pleasant, 29464, SC

https://searchrealestate.co/properties/295-coleman-boulevard/mount-pleasant/sc/29464/MLS\_ID\_25007425

## **Description**

Sought-after Bayview Acres neighborhood in the heart of Mount Pleasant. This expansive .36-acre lot, over a third of an acre, offers a unique chance to create your own dream residence or explore lucrative development opportunities for a duplex or townhome project, that will align with the Bayview Acres' flexible CC&Rs. Bayview's amenities include a boat ramp, a play park featuring a tennis court, and a scenic causeway that provides access to Shem Creek Park and various dining options. This property is conveniently situated between Mount Pleasant's Shem Creek, Old Village, and Downtown Charleston. It is also close to schools, parks, and excellent restaurants, allowing you to experience the best of South Mount Pleasant while having easy access to everything you need. You are just minutesDowntown Charleston and a short golf cart ride from watching the Charleston Battery Soccer Club play at Patriots Point. With new Bicycle lane improvement projects which is apart of "the battery downtown to the Sullivan's Island Beach" Bicycle and sidewalk plan this is an incredible opportunity. If you are searching for the perfect location, you have found it. With Multi-Million-Dollar Houses, Condos, and Townhomes just a block away, this property is sure to sell quickly. With an Excellent School District that is zoned for Mount Pleasant Academy, Moultrie Middle, and Lucy Beckham High School. The Setbacks are as followed: Front Setback: 30ft, Side Yard: 25ft (Combined Width) - 10ft Width on One Side), Rear Yard: 30ft, Building Coverage is No More than 35%, Vertical Measure: 35Ft Height