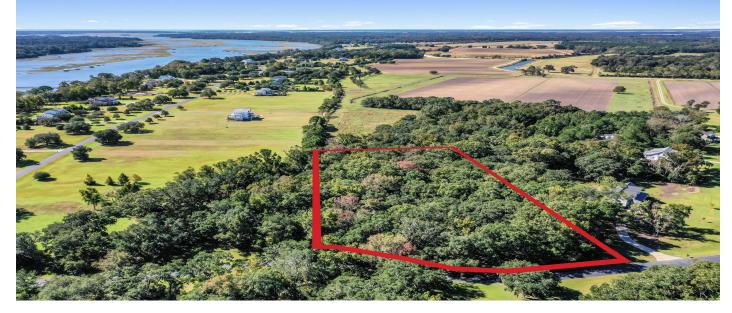

## Description

Lot 31 in the sought after Anchorage Plantation community is an interior 3 acre lot scattered with mature oaks. This property epitomizes the Wadmalaw landscape. Mature oaks create a unique homesite opportunity on one of the few wooded lots in the community. The understory of the property has been mulched creating a blank canvas for the next owner. Anchorage offers estate-sized parcels, an impressive community deepwater dock, boat landing & pavilion for social gatherings. This is an ideal location for boating and fishing with Bohicket Marina being a short ride and the open ocean another 10 minutes away.