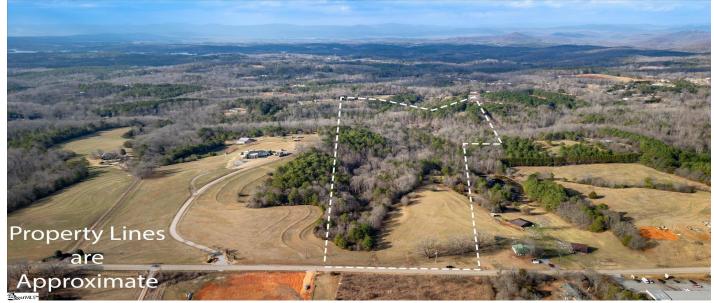

## Description

What if you could own land that gives you mountain views, rolling pastures, and creeks ranging from quiet to bold—all in a prime location? That's exactly what this 27-acre property offers. Let's talk details: -Prime Location – Just 5 minutes from Lake Keowee & downtown Six Mile, 10 minutes to Pickens, and 15 minutesto Clemson. - Versatile Terrain – Rolling topography, mature hardwoods, and rocky shoals that make this land both beautiful and functional. - D.W. Daniel School District – One of the most sought-after school zones in the area. This isn't just land; it's potential waiting to be unlocked. A private estate? A farm? A legacy investment? You decide. Some properties require imagination. This one sells itself the moment you step foot on it.—Let's walk it and start the conversation.