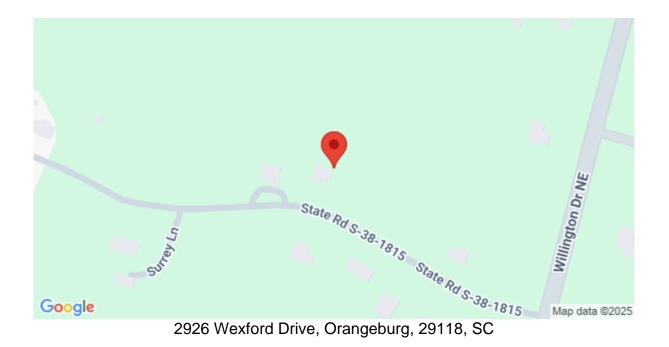

lic Util</li> </ul> | Cape Cod | <ul> <li>Central</li> </ul> |  |

### Description

An absolute must see; more space than you can imagine. This custom built brick home sits on 1.13 acres in an established neighborhood. The owner's suite is located on the main level, The property offers a finished basement with a separate entry door, which can be an in-law suite or space for entertaining. This home is conveniently located within minutes from shopping and recreation. Don't miss out on the opportunity to make this your dream home.

# SEE THIS PROPERTY



# **James Schiller**

Realtor, Brand Name Real Estate

Phone: 18434788061

Email: jameseschiller@gmail.com

## **Check On Site**



https://searchrealestate.co/properties/2926-wexford-drive/orangeburg/sc/29118/MLS\_ID\_24029890

## Location