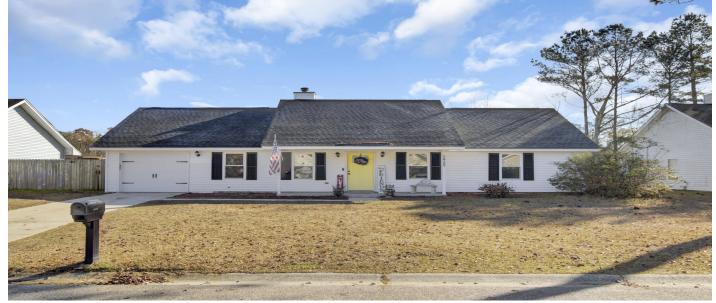

## Price - \$310,000

| Bedrooms | Baths | SqFt | Lot Size | Year Built | DOM      |
|----------|-------|------|----------|------------|----------|
| 3        | 2     | 1200 | 0.2300   | 1989       | 172 Days |

## Description

NO HOA!!! Solar Panels. This property offers three bedrooms and two bathrooms on a .26-acre lot. Inside, you'll find luxury vinyl plank flooring throughout, along with ceramic tile in the bathrooms. The upgraded kitchen features stainless steel appliances and granite counter tops. Both the kitchen and bathrooms have been enhanced with modern upgrades. With approximately 1,200 square feet of living space, this home is conveniently located just minutes from historic downtown Charleston, major highways, restaurants, and shopping. It's also in close proximity to the joint base and the nuclear school.