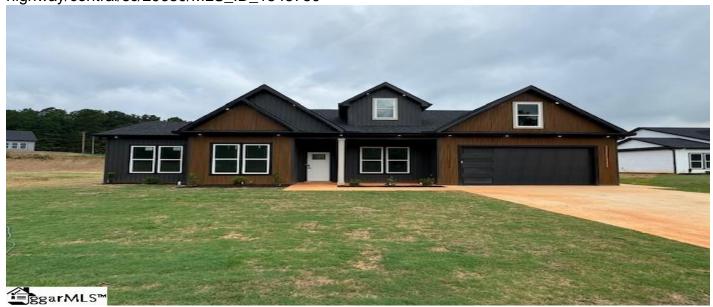

# 2925 Old Greenville Highway, Central, 29630, SC

https://searchrealestate.co/properties/2925-old-greenville-highway/central/sc/29630/MLS\_ID\_1545730

# **Description**

Under Construction! Approximate target finish date middle of June. Only 7 minutes from downtown Central and 15 min to Clemson. No HOA! This home features 4 bedrooms and 3 full bathrooms. Open floor plan with an indoor and outdoor fireplace, with a covered back porch. Kitchen has quartz countertops and an island for extra seating. Vinyl plank flooring throughout the house and tile in the bathrooms. Finished two car garage. Only a 7 minute drive from downtown Central so there is lots of dining, shopping, and activities nearby!