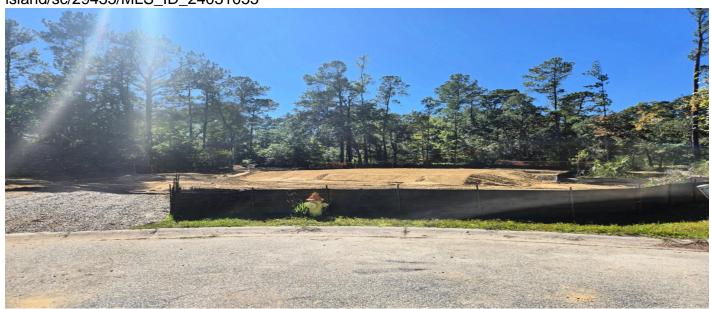

### **Description**

Wonderful pad-ready 3/4 acre lot located along Simmons Creek and nestled at the end of a charming cul-de-sac. Private recreational dock permit is approved along Simmons Creek included with sale with available water access to the Stono River. The property is located on Johns Island in the City of Charleston, in close proximity to River Road, Maybank Hwy, I-526 and just a short drive to downtown Charleston and the many nearby beaches. HOA annual dues of \$165 per year to maintain common areas. Enjoy this rare opportunity to acquire water access in nature with terrific proximity to the greater Charleston area! Additional approved Lowcountry style building plans available for purchase with Lot. For sale for limited time only. Contact broker today!