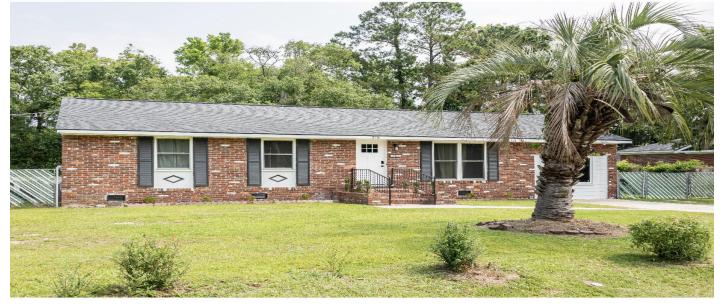

## Description

Welcome to 2916 Marginal Rd, a beautifully remodeled 4-bedroom, 2-bathroom home offering 1,430 sqft of stylish and modern living, conveniently located just off Savannah Hwy. Step inside to discover LVP flooring flowing throughout, creating a seamless and durable foundation for your home. The kitchen shines with granite countertops, sleek cabinetry, and plenty of prep space, perfect for home chefs and entertainers alike.Enjoy the efficiency and convenience of a tankless gas hot water heater (2023) ensuring endless hot water on demand. Rest easy knowing the roof was newly installed in 2022, providing years of protection and peace of mind. With spacious bedrooms, updated bathrooms, and thoughtful upgrades throughout, this home is truly move-in ready. Located near Savannah Hwy, you'll haveeasy access to shopping, dining, and all that Charleston has to offer. Don't miss this opportunityschedule your showing today!