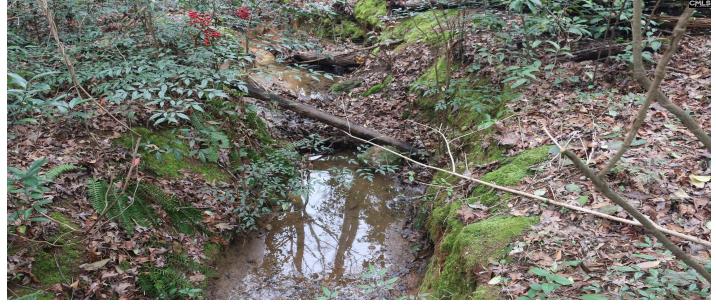

#### Description

Beautiful Neighborhood with Stately, Custom Homes. This hidden, peaceful wooded subdivision is an easy drive to both Lexington and Columbia. Located between Highway #1 and 378. One of only five lots with West Columbia City water available. The HOA is inactive, but there are covenants and restrictions. A Perk Test was done 5/16/19 for a 5 Bedroom home. Fabulous Old Growth Hardwood trees and a Creek. A Topographical Survey was completed by Inman Land Surveying Company, Inc. 1/5/2020. Great Lexington One Schools and in River Bluff High School attendance area. Build your Dream Home. Disclaimer: CMLS has not reviewed and, therefore, does not endorse vendors who may appear in listings.