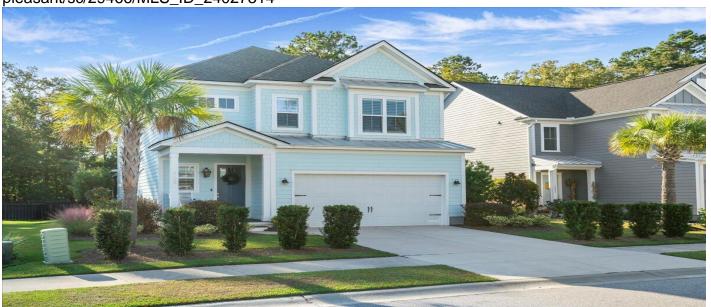

# 2902 Clearwater Drive, Mount Pleasant, 29466, SC

https://searchrealestate.co/properties/2902-clearwater-drive/mount-pleasant/sc/29466/MLS\_ID\_24027314

## **Description**

Welcome to 2902 Clearwater Drive, a stunning 3 bedroom, 2.5 bathroom home located in the highly sought-after Dunes West community of Mount Pleasant. This charming home offers an open-concept layout, filled with natural light, making it ideal for both everyday living and entertaining. The gourmet kitchen is equipped with stainless steel appliances, quartz countertops, and a breakfast nook that overlooks the spacious living room. A set of three-panel sliding glass doors seamlessly connects the living room to a screened-in porch, offering a perfect spot to enjoy your morning coffee or unwind in the tranquil, large fenced-in backyard. Upstairs, the primary suite serves as a peaceful retreat, featuring a luxurious en-suite bathroom with dual vanities, an oversized Roman shower, and agenerously sized walk-in closet. The additional bedrooms are well-sized, providing comfort and flexibility, while the versatile loft area is perfect for a home office or media room. Dunes West offers resort-style amenities, including a golf course, community dock, pools, tennis courts, and scenic walking trails. Ideally located near shopping, dining, and the beaches of Isle of Palms and Sullivan's Island, this home perfectly blends convenience, comfort, and coastal living. Don't miss this rare opportunity to make it yours!