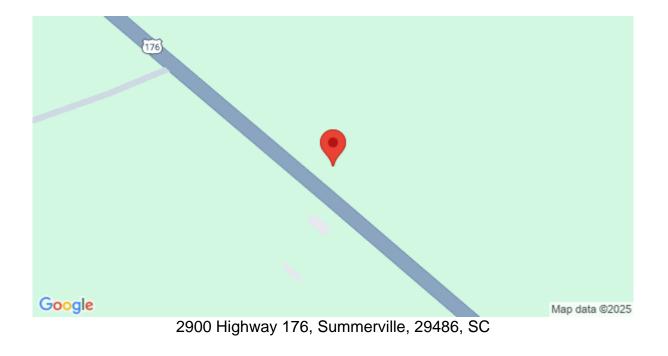

https://searchrealestate.co/properties/2900-highway-176/summerville/sc/29486/MLS\_ID\_24001701

# Location