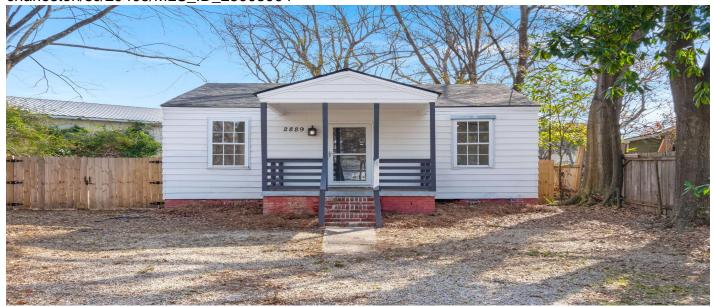

### **Description**

This cozy cottage home is situated on a large fenced in corner lot in the neighborhood of Waylyn. This property is also zoned as B-1 (limited business district), and can be your next small business venture. As you walk through the door you are greeted by the well maintained original hardwood floors and tall, smooth ceilings. The home features storm doors, allowing additional natural light to brighten up the living spaces. The living room is perfect for a family movie night, or hosting a game night with friends. The kitchen is adorned with butcher block counter tops, convenient built-in shelving, and sleek stainless steel appliances. No need to worry about storage space! This home features not only a shed in the backyard, but also easy access to attic space. Take a step outside and let your imagination run wild with possibilities. The backyard provides the opportunity for a private backyard oasis. This home is conveniently located just a short 15 minute drive from Historic Downtown Charleston, where you will find an abundance of local shopping, dining and entertainment options. Don't wait! Come see this home today!