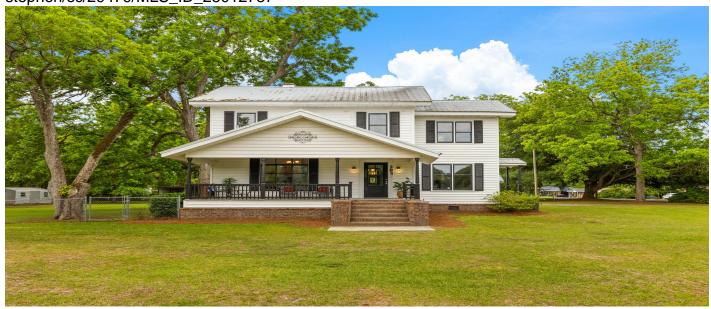

### **Description**

Welcome to 285 Roosevelt! BEAUTIFULLY RENOVATED HISTORIC FARMHOUSE nestled on 1.22 ACRES! PRIMARY BEDROOM is on the MAIN LEVEL. Gorgeous original hardwood floors, bead-board ceilings, full front porch, METAL ROOF, and more! These classic details are complemented by thoughtful modern updates like an updated kitchen featuring a farmhouse sink, quartz counters, stainless steel appliances, and soft-close cabinetry providing ample storage. Enjoy 4 BEDROOMS & 2.5 BATHS, plus separate living, dining, and spacious laundry rooms. Natural light floods every room, highlighting the unique features of this historic gem. Outside, this large corner lot offers room for outdoor activities and expansion, while the charming porch invites you to relax and enjoy the peaceful surroundings. There is a shed and a large carport that will convey with the sale. The back patio offers a covered bar area perfect for entertaining and hanging with friends and family. Located just minutes from town, this renovated farmhouse provides a perfect balance of rural tranquility and modern convenience. Don't miss this rare opportunity, schedule your showing now!