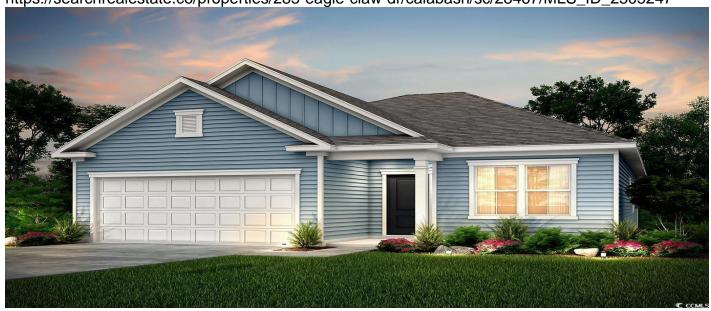

# 285 Eagle Claw Dr., Calabash, 28467, SC

https://searchrealestate.co/properties/285-eagle-claw-dr/calabash/sc/28467/MLS\_ID\_2505247

# Price - \$334,940

| Bedrooms | Baths | SqFt | Lot Size | Year Built | DOM      |
|----------|-------|------|----------|------------|----------|
| 3        | 2     | 1702 | 0.1400   | 2024       | 136 Days |

## **Style**

• Ranch

## **Description**

Welcome to the beautiful community of Eagle Run here in Carolina Shores! Eagle Run is tucked away behind Crow Creek golf course with just over 300 homes once complete, giving you a small coastal town feeling, while also being within 10 minutes of restaurants, shopping and the beach! Our amenities include a saltwater pool, pickleball courts and a firepit to overlook the lake! This beautiful, open Morgan floorplan offers a large study space, quartz countertops in your kitchen that overlooks your dining and gathering room and plenty of room for storage! This 3-bedroom, 2 bath home sits on the lake where you can enjoy breathtaking views while relaxing on your screened-in lanai.