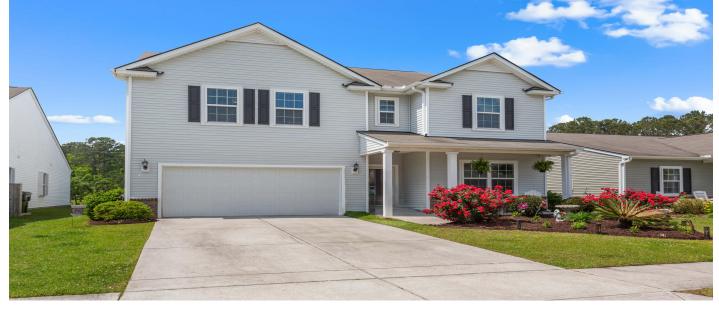

# 2840 Conservancy Lane, Charleston, 29414, SC

https://searchrealestate.co/properties/2840-conservancy-lane/charleston/sc/29414/MLS\_ID\_25010079

## Price - \$705,900

| Bedrooms | Baths | SqFt | Lot Size | Year Built | DOM     |
|----------|-------|------|----------|------------|---------|
| 5        | 4     | 3462 | 0.1500   | 2017       | 42 Days |

## Description

Beautifully designed home located in the desirable Carolina Bay area. This open concept floor plan features 5BR and 4 Full BA. Inviting eat-in kitchen overlooks a combined living and dining space. Stainless steel appliance. Exquisite chandelier in dining room with crown molding and trey ceilings throughout. Relax with the cozy fireplace in Great Room. Enjoy your morning beverage and the breeze from the pond views in the privacy of your screened porch. Guest BR on the first level offers privacy with ensuite. Great optional area for office space. Large backyard for outdoor functions. Added space for entertaining in the separate Den located upstairs. This home has it all. Make this your forever home. Buyer/Agent is responsible for verifying ALL information