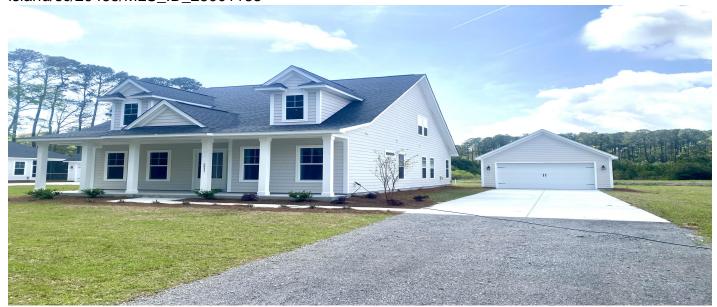

## 2837 Auldreeke Road, Johns Island, 29455, SC

https://searchrealestate.co/properties/2837-auldreeke-road/johns-island/sc/29455/MLS\_ID\_25001183

### **Price - \$774,665**

| Bedrooms | Baths | Half Baths | SqFt | Lot Size | Year Built | DOM      |
|----------|-------|------------|------|----------|------------|----------|
| 4        | 3     | 1          | 2560 | 0.9100   | 2025       | 128 Days |

### **Description**

MOVE IN READY BRAND NEW CONSTRUCTION. Large lot, No HOA in desirable John's Island. Nestled on a serene 0.91 acre lot with no HOA, this charming 4-bedroom, 3.5-bathroom home offers the perfect combination of space, style, and tranquility. The thoughtfully designed floor plan features a primary suite and a versatile flex suite on the main level, providing convenience and flexibility for homeowners and guests alike. The heart of the home is an inviting open-concept living area with 10-foot ceilings and a cozy fireplace, seamlessly flowing into the gourmet kitchen, equipped with a gas cooktop and hood. Step outside to a screened porch overlooking a pond. Upstairs, three additional bedrooms and two full bathrooms provide ample room for family or visitors. Completing this exceptional property is a detached 2-car garage, offering storage and workspace while maintaining the charm of the expansive lot. With plenty of room for outdoor activities, gardening, or simply enjoying the peaceful surroundings, this property is a rare find. Experience the freedom and possibilities of country living while still enjoying modern comfortsthis home is ready to welcome you!