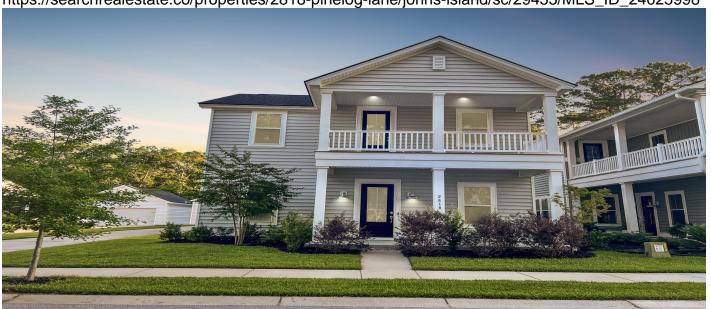

# 2818 Pinelog Lane, Johns Island, 29455, SC

https://searchrealestate.co/properties/2818-pinelog-lane/johns-island/sc/29455/MLS\_ID\_24025998

# Price - \$615,000

| Bedrooms | Baths | SqFt | Lot Size | Year Built | DOM      |
|----------|-------|------|----------|------------|----------|
| 5        | 3     | 2592 | 0.1600   | 2021       | 144 Days |

#### **Description**

Your dream home awaits in the desirable Hampton Mill neighborhood, an impeccable 5 bed/3 bath Charleston single that blends southern charm & beautiful upgrades: Main level includes gas log fireplace, extra bedroom/office, full bath, deluxe kitchen, large eat-in island, walk-in pantry, double wall oven, 5-burner gas cooktop, stainless steel appliances, exquisite quartz countertops. Relax on your screened back porch & fenced yard w/ private gate access to neighborhood hiking trails, serene pond, and nearby playground. Ample storage in 2car detached garage. Upstairs master suite includes rainhead shower, soaking tub, marble vanity, walk-in closet. Extra bedrooms & full bath on 2nd level, park views from upstairs porch. Experience Lowcountry living at its finest & schedule your showing today!