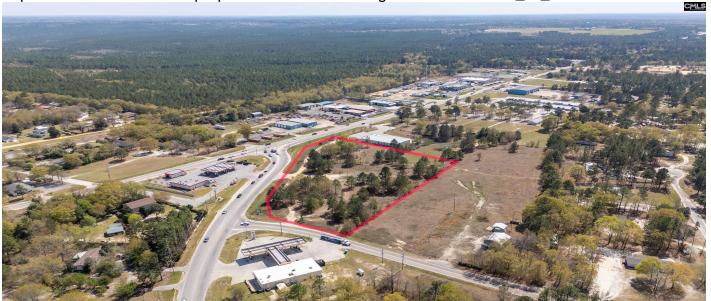

# **Description**

168 ft of road frontage on Edmond Hwy (State Rd) 468 ft of road frontage on South Lake Dr (State Rd) 189 ft of road frontage on Boiling Springs Rd (State Rd) 825 ft of total road frontage 4.25 total acres zoned ID with water and sewer on the property. Located in the center of a rapidly growing area in Lexington County. Disclaimer: CMLS has not reviewed and, therefore, does not endorse vendors who may appear in listings.