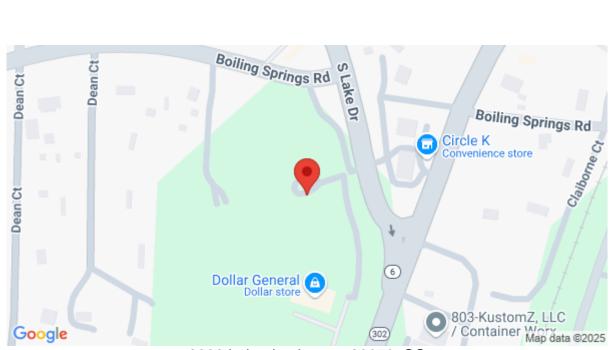

# **Description**

168 ft of road frontage on Edmond Hwy (State Rd) 468 ft of road frontage on South Lake Dr (State Rd) 189 ft of road frontage on Boiling Springs Rd (State Rd) 825 ft of total road frontage 4.25 total acres zoned ID with water and sewer on the property. Located in the center of a rapidly growing area in Lexington County. Disclaimer: CMLS has not reviewed and, therefore, does not endorse vendors who may appear in listings.

## **Check On Site**

https://searchrealestate.co/properties/2806-lake/lexington/sc/29073/MLS\_ID\_605225

Location

2806 Lake, Lexington, 29073, SC