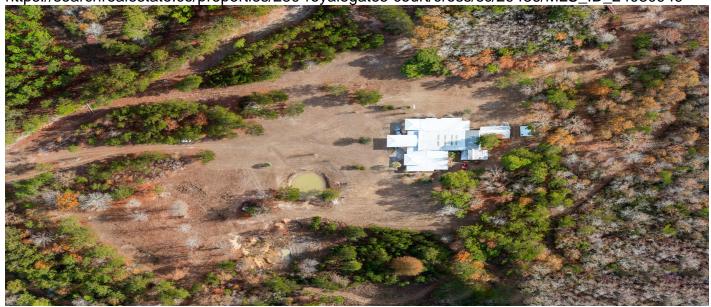

### **Description**

Approximately 115 acres located in the heart of the Santee Cooper Lake System. Just a short drive from Moncks Corner, VOLVO, and minutes to Lake Marion and Lake Moultrie. Prime hunting land, farm, biker bar, the possibilities are endless! Multiple pond sites on the property. There is an existing structure that consists of a combined square footage of approximately 5,000 sq.ft. which includes the attached pool/party house and double garage. Main living area consists of 7 bedrooms, 4 baths, family/great room, office space, a spacious country kitchen with large center island/breakfast bar, breakfast nook, and separate formal dining room. Come explore your options!