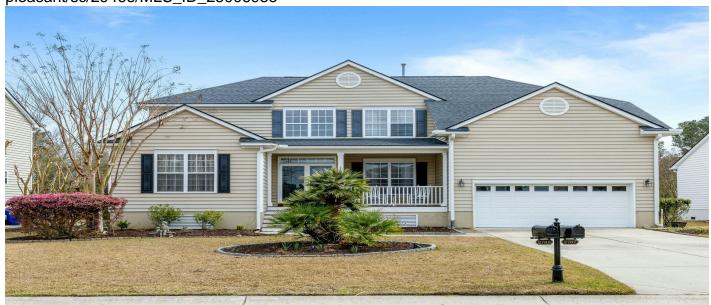

# 2788 Carolina Isle Drive, Mount Pleasant, 29466, SC

https://searchrealestate.co/properties/2788-carolina-isle-drive/mountpleasant/sc/29466/MLS\_ID\_25006955

## **Price - \$850,000**

| Bedrooms | Baths | Half Baths | SqFt | Lot Size | Year Built | DOM      |
|----------|-------|------------|------|----------|------------|----------|
| 4        | 2     | 1          | 2823 | 0.2500   | 2004       | 132 Days |

#### **Description**

Come see this charming home in the sought-after Rivertowne Country Club community. A 2 minute golf cart ride from the club house and golf course! This home is charming and open, with 4 bedrooms and 2.5 baths and ample living space. It has a 3 car garage, which would perfectly store a golf cart! From the front French door entrance, you have an office to the left and a formal dining room to the right, then you'll find the downstairs Master Bedroom! The house has a light and airy sunroom and a new deck, which leads to the fenced in back yard. The home has had several updates, including- roof, kitchen countertops & appliances, HVAC, & upstairs carpet.