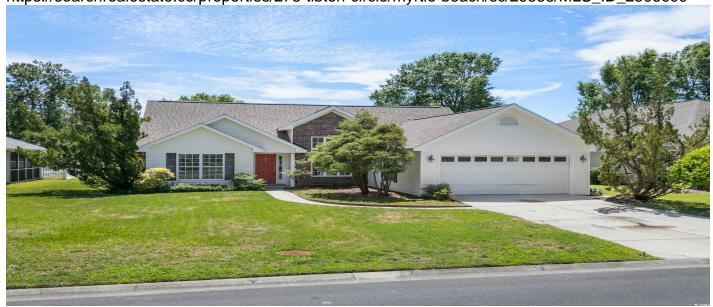

#### **Style**

Ranch

#### **Description**

This well done 3 bed 2 bath home has an abundant amount of natural light. The new LVP flooring wood flooring (2024)throughout the living room gives it a lot of charm and warmth. The spacious living areas give you ample room to entertain guests and family . or go outside to sit by the pond located directly in back of the gated patio. The Kitchen has gorgeous custom cabinets. The primary bedroom boasts unique Cabinet style window covering. The bathroom boasts a large whirlpool tub, and the 2 very large walk-in closets. This home boasts new flooring (2024) New Dishwasher (2024) HVAC 16 Seer Trane(2019) Water Heater 80 Gal. (2023) Newer 55 year Roof installed by Monarch. New Microwave (2024) New Faucet (2024)Newer Carpet in the bedrooms. Freshly painted garage, and new side access door. A lot of high quality fixtures and work went into this home. Are you ready to make it yours? All measurements to be verified by buyer, all measurements stated are approximate.