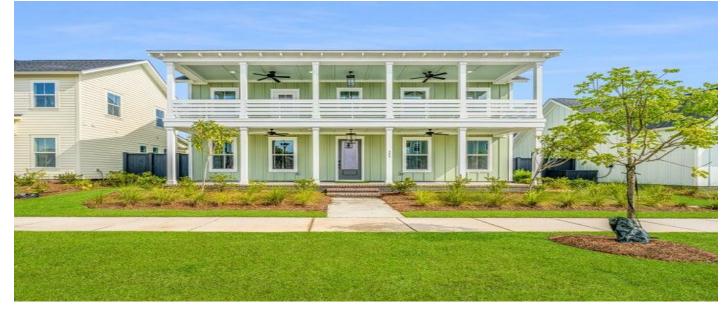

https://searchrealestate.co/properties/276-clearpathdrive/summerville/sc/29486/MLS\_ID\_24026202

### Price - \$805,000

| Bedrooms | Baths | SqFt | Lot Size | Year Built | DOM      |
|----------|-------|------|----------|------------|----------|
| 4        | 4     | 2550 | 0.1600   | 2024       | 222 Days |

# Description

Comp Purposes Only - Aneto D Floorplan